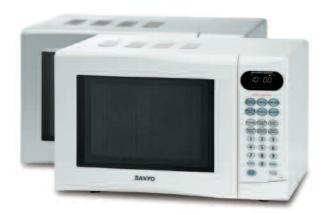

### EM-S1567 **(** €

### Compact Touch Control Oven

- 0.7 cu ft Cavity Space (20 Litres)
- 800W Microwave Power (MAFF E)
- 10 Power Levels
- ■99 Minute Digital Timer
- Speed and Weight Defrost
- 6 Direct Access Menus ideal for: Frozen Meals, Drinks, Popcorn etc
- Kitchen Timer
- Child Lock Feature
- Weight Cook (Cook by Weight)
- Glass Turntable
- External: 458 x 355 x 295 mm
- Internal: 300 x 284 x 206 mm